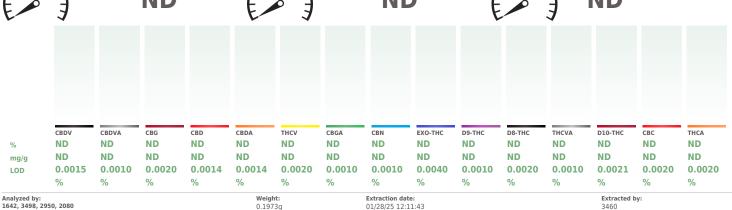

### **Total Cannabinoids**

Analysis Method : SOP.T.40.039.CO

Analytical Batch: DE009302POT Instrument Used: Shimadzu LC-2030C 3D Plus Ted Analyzed Date: 01/29/25 12:14:56

mg/g

LOD

Reagent: 01225.R02; 01235.R17; 090324.R15; 091024.R07; 012725.R15; 012825.R06 Consumables: 230822-052-1A; 947.100; 429516; 04303051; 0000186393; 20240202; 61544-104C6-104C; 61572-107C6-107H

Pipette: P1000- 22C52450; POT- 20E73244; POT- 20E74976; POT- 20K63477; P200- 6507768

Full spectrum cannabinoid analysis utilizing High Performance Liquid Chromatography with DAD detection (HPLC-UV). Method SOP.T.90.010.CO for reporting. Lower limit of linearity for all cannabinoids is 1 mg/L

This report shall not be reproduced, unless in its entirety, without written approval from Kaycha Labs. This report is a Kaycha Labs certification. The results relate only to the material received or product analyzed. Test results are confidential unless explicitly waived otherwise. Void after 1 year from test end date. Cannabinoid or contaminant content of batch material may vary depending on sampling error. ND=Not Detected, NT=Not Tested, ppm=Parts Per Million, ppb=Parts Per Billion. Limit of Detection (LoD) and Limit Of Quantitation (LoQ) are terms used to describe the smallest concentration that can be reliably measured by an analytical procedure. RPD=Reproducibility of two measurements. Action Levels are State determined thresholds. The Measurement Uncertainty (UM) error is available from the lab upon request.