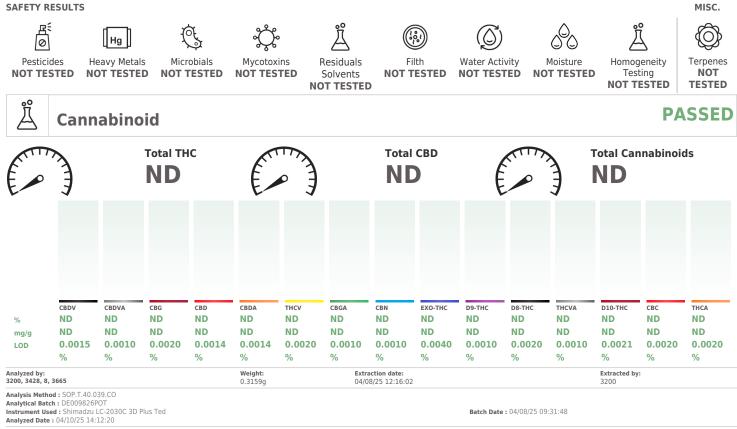

## **Certificate of Analysis**

PASSED

STRNG Seeds

5740 Logan St Denver, CO, 80216, US **Telephone:** 5035508599 **Email:** joe@strngseeds.com **License # :** 405R-00011 Sample : DE50408011-003 Sampled : 04/08/25 Ordered : 04/08/25

Sample Size Received : 0.2 gram Total Amount : 0.2 gram Completed : 04/10/25 Expires: 04/10/26 Sample Method : SOP Client Method

Page 2 of 2

## COMMENTS

\* Cannabinoid DE50408011-003POT

 ${\bf 1}$  - Measurement Uncertainty for delta-9 THC (wt%, Flower) 95% interval : 0.07, Measurement Uncertainty for THCA (wt%, Flower) 95% interval : 0.05