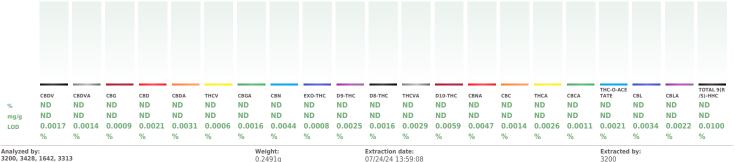

### Cannabinoid

**Total CBD** 

Reviewed On: 07/25/24 23:09:41 Batch Date: 07/24/24 09:56:48

**Total Cannabinoids** 

Analysis Method: SOP.T.40.039.CO
Analytical Batch: DE008202POT
Instrument Used: Agilent 1100 "Liger'
Analyzed Date: 07/24/24 19:32:36

Reagent: 072024.R07; 072324.R13; 040224.R09; 011624.R11

Consumables: 947.100; 429516; 2014919; 0000186393; 319121051; 011724CH01; 41141-130C4-130D; 61572-107C6-107H Pipette: POT- 20E73244; POT- 20E74976; POT- 20K63477; P1000 - 20B29164-A; P100- 22G19745; P200- 6507768

Full spectrum cannabinoid analysis utilizing High Performance Liquid Chromatography with DAD detection (HPLC-UV). Method SOP.T.90.010.CO for reporting. Lower limit of linearity for all cannabinoids is 1 mg/L