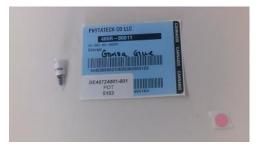

### **Kaycha Labs**

Gorilla Glue Auto Matrix: Environmental Type: Other

Sample: DE40724001-001

Seed to Sale# 1A4000B00010D25000005163

Sample Size Received: 0.2 gram

Total Amount: 0.2 gram Retail Product Size: 1 units Retail Serving Size: 1 units

> Servings: 1 Ordered: 07/23/24

Sampled: 07/24/24 Completed: 07/25/24

# **Certificate of Analysis**

Jul 25, 2024 | STRNG Seeds

5740 Logan St Denver, CO, 80216, US